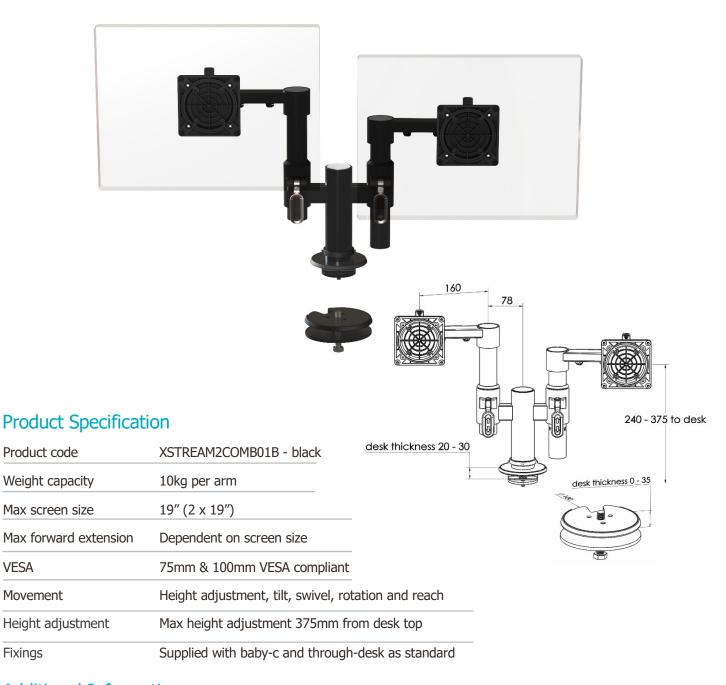

## XSTREAM dual screen solution – 2 x single beam arms

## **Additional Information**

| Single beam arm with manual height adjustment        |
|------------------------------------------------------|
| Additional +/- 70mm available with ratchet mechanism |
| Lockable quick release VESA function                 |
| Compact – folds back into a space of 40mm            |
| Silver – XSTREAM2COMB01S - RAL code 9006             |
| White – XSTREAM2COMB01W - RAL code 9010              |
| Black – XSTREAM2COMB01B - RAL code 9005              |