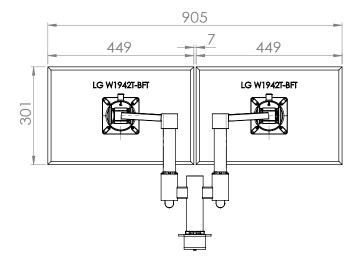

## XSTREAM dual screen solution – Line Drawings

Ergo 01235 773373 www.ergoltd.co.uk sales@ergoltd.co.uk